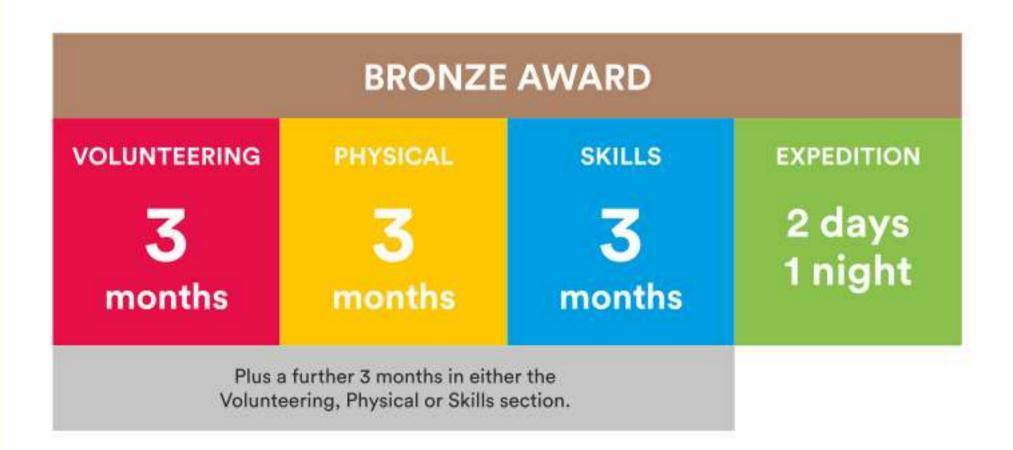

#### What will I do?

Volunteering section

Take action and make a difference to the causes you care about

Help others and change things for the better

## Physical section

Take part in whatever dance, sport or fitness activity you would like

Get fitter and have fun along the way!

#### Skills section

Devote yourself to improving your skills in the things you love to do

Discover new passions and develop talents you didn't know you had

## Expedition

Explore the great outdoors and spend a night away from home

Create memories that will last a lifetime