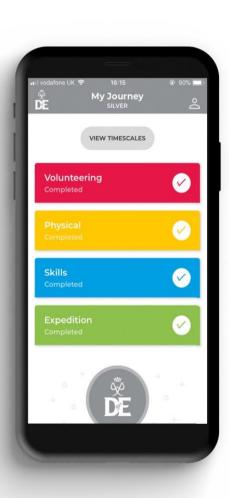

#### What will I do?

Physical and Skills sections: one section for 6 months and the other section for 3 months

If you didn't do BRONZE, you must do a further 6 months in either the Volunteering or the longer of the Physical or Skills sections.

Volunteering section

Take action and make a difference to the causes you care about

Help others and change things for the better

## Physical section

Take part in whatever dance, sport or fitness activity you would like

Get fitter and have fun along the way!

#### Skills section

Devote yourself to improving your skills in the things you love to do

Discover new passions and develop talents you didn't know you had

### Expedition

Explore the great outdoors and spend two nights away from home

**Create memories that** will last a lifetime