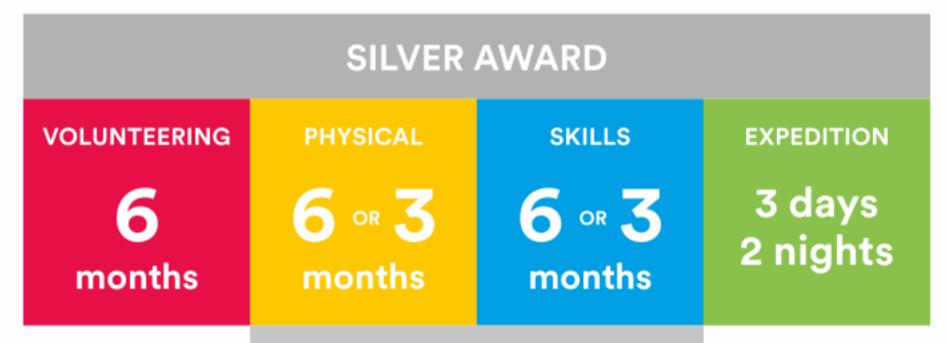

#### What will I do?

Physical and Skills sections: one section for 6 months and the other section for 3 months

If you didn't do BRONZE, you must do a further 6 months in either the Volunteering or the longer of the Physical or Skills sections.

Volunteering section

Take action and make a difference to the causes you care about

Help others and change things for the better

## Physical section

Take part in whatever dance, sport or fitness activity you would like

Get fitter and have fun along the way!

#### Skills section

Devote yourself to improving your skills in the things you love to do

Discover new passions and develop talents you didn't know you had

### Expedition

Explore the great outdoors and spend two nights away from home

**Create memories that** will last a lifetime